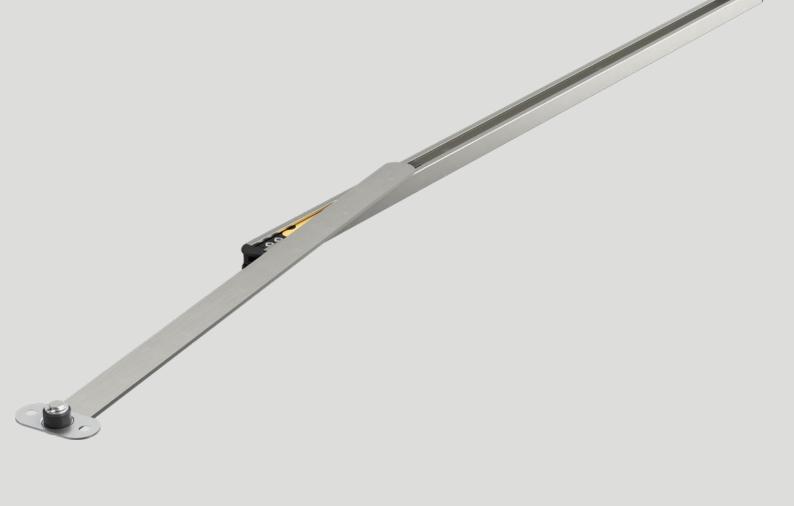

# Doors are securely stopped & held!

- / Protection for door and frame: Stop and hold function with adjustable end position
- / Barrier-free & hygienic: Safe door environment without tripping hazards thanks to floor door stops & easy cleaning of surfaces and floors
- / Design-oriented: Concealed installation and flexible color adaptation
- / Space-saving: Slim lever arm allows use even with minimal frame clearance
- / Easy installation: Suitable for timber and glass doors, also for retrofitting
- / Tested durability: In accordance with DIN EN 13126-5, Class 4

## **Technical Data**

- / Slim lever arm: only 2 mm
- / Upper frame clearance: 4 10 mm