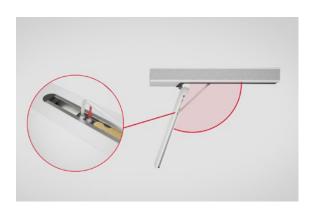

## **Technical Data**

- / Slim lever arm: only 2 mm
- / Upper frame clearance: 4 10 mm

## ADAPTIVE DAMPING WITH HOLDING FUNCTION

- / Damping system stops slamming doors and prevents damage
- / Opening angle adjustable up to 120°
- / Holding function in end position prevents accidental closing (e.g., due to drafts)