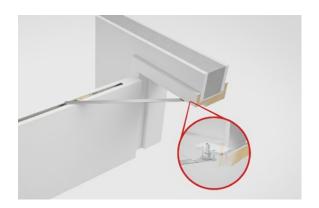

## **Technical Data**

- / Slim lever arm: only 2 mm
- / Upper frame clearance: 4 10 mm

### FOR TIMBER AND METAL FRAMES

- / Timber frame:
  timber door up to 100 kg:
  Pre-installed with mounting element
  timber door up to 30 kg: Retrofittable
- / Metal frame: Timber door up to 100 kg: Retrofittable