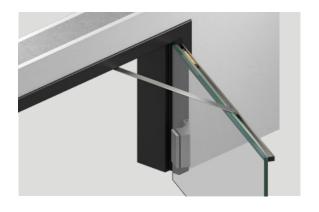

## **Technical Data**

- / Slim lever arm: only 2 mm
- / Upper frame clearance: 4 10 mm

### **FOR GLASS DOORS**

- / max. door leaf weight: up to 50 kg
- / guide rail adheres to the glass door leaf
- / compatible with ESG & VSG glass types

### **FOR TIMBER DOORS**

- / max. door leaf weight: up to 100 kg
- / suitable for flush or rebated door leaves
- / also compatible with reverse-opening doors

### FOR TIMBER AND METAL FRAMES

- / Timber frame:
  timber door up to 100 kg:
  Pre-installed with mounting element
  timber door up to 30 kg: Retrofittable
- / Metal frame: Timber door up to 100 kg: Retrofittable