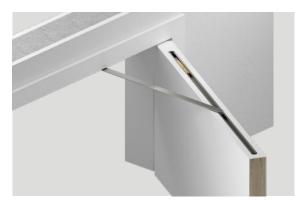

# Porti® Door opening restrictor

# Doors are securely stopped & held!

- / Protection for door and frame: Stop and hold function with adjustable end position
- / Barrier-free & hygienic: Safe door environment without tripping hazards thanks to floor door stops & easy cleaning of surfaces and floors
- / Design-oriented: Concealed installation and flexible color adaptation
- / Space-saving: Slim lever arm allows use even with minimal frame clearance
- / Easy installation: Suitable for timber and glass doors, also for retrofitting
- / Tested durability: In accordance with DIN EN 13126-5, Class 4

# Stops, Holds, Hygienic, Barrier-Free