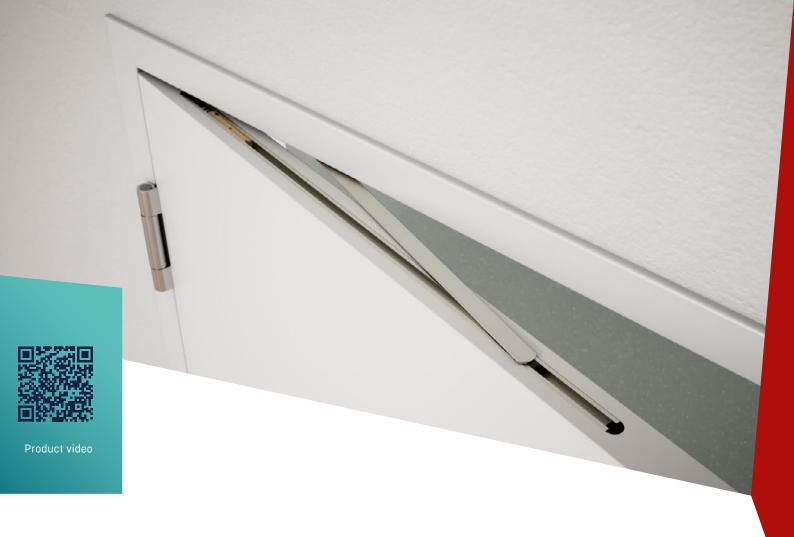

# Porti® Door opening restrictor

# Doors are securely stopped & held!

- / Protection for door and frame: Stop and hold function with adjustable end position
- / Barrier-free & hygienic: Safe door environment without tripping hazards thanks to floor door stops & easy cleaning of surfaces and floors
- / Design-oriented: Concealed installation and flexible color adaptation
- / Space-saving: Slim lever arm allows use even with minimal frame clearance
- / Easy installation: Suitable for timber and glass doors, also for retrofitting
- / Tested durability: In accordance with DIN EN 13126-5, Class 4

# Stops, Holds, Hygienic, Barrier-Free

## **Technical Data**

- / Slim lever arm: only 2 mm
- / Upper frame clearance: 4 10 mm